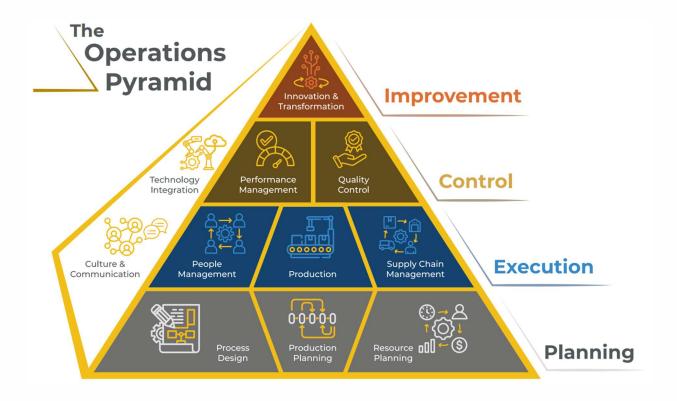

The business world is full of buzzwords and quick-fix solutions.

**"THE OPERATIONS PYRAMID"** is our framework to help companies move past

hype and get back to the basic building blocks of running a successful operation. Strong and stable fundamentals unlock the full transformative potential in every organization.